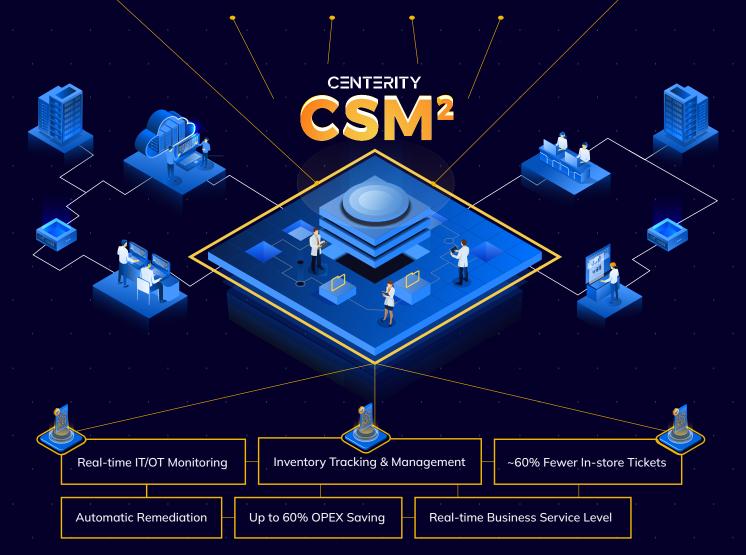

## **Centerity CSM<sup>2</sup>**

#### **End-to-End Proactive Monitoring**

- Early detection, alerting and remediation
- Historical data
- Al Anomaly detection

#### Immediate Auto-Remediation

- Execute rapid remediation with no human intervention
- Leverage standard batch and PowerShell scripts