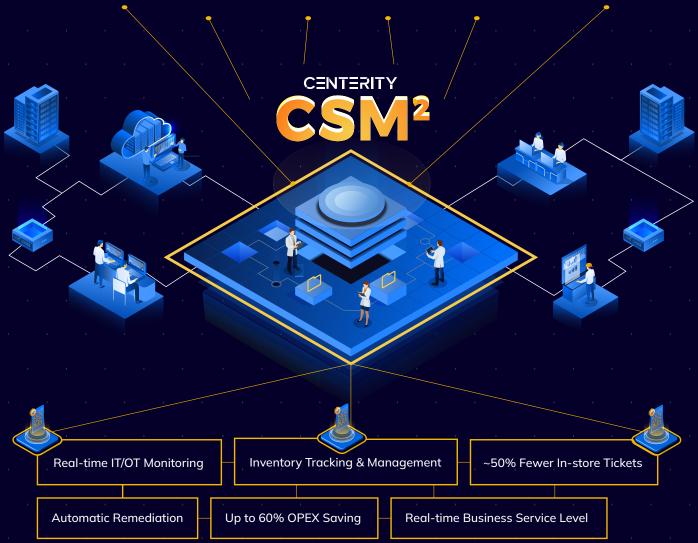

Retail edge device downtime often results lost productivity, revenue, customer satisfaction and loyalty. Centerity CSM<sup>2</sup> is a purpose-built monitoring, auto-remediation, and asset management platform for enterprise retailers that provides proactive wall-to-wall observability of the in-store technology stack.

## With Centerity CSM<sup>2</sup>, any hospitality organization can achieve:

- Up to 60% reduction in technical tickets opened by staff
- Auto-Remediation of 40% of technical failures without human intervention
- Comprehensive asset inventory management and change tracking.
- Corporate management of real-time SLA data
- Up to 75% Reduction in overall mean-time-to-repair
- Improved system uptime
- Increased staff productivity and efficiency
- Reduced capital and operating expenses