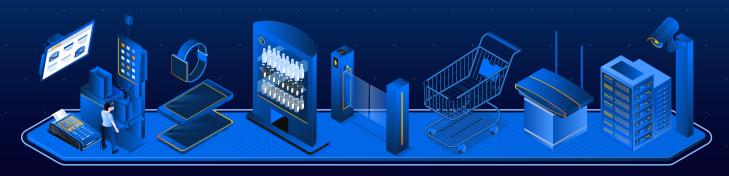

## Wall-to-Wall Monitoring, Auto-Remediation, and Asset Management for Retail.

Point of Sales & Peripherals | Electronic Signs | Mobile & Handheld Devices | Smart Shelves | Loss Prevention Devices | Smart Carts | Store Network & Wifi | Back of Store Server | Security Cameras